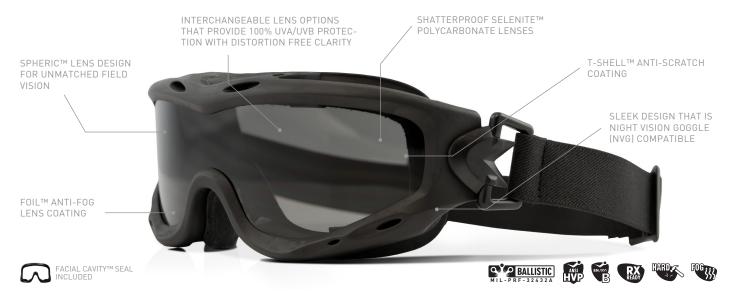

## **SPEAR**

MIL-PRF-32432A STANAG 2920/4296 ANSI Z.87 EN166B

When creating SPEAR, we took the traditional goggle format and added purpose-driven features to maximize comfort and protection. It has a SPEAR Elastic Strap with Tri-Glide System to adjust length and quick release key connections; it is compatible with the Wiley X ARC Rail Attachment System (RAS), providing you a secure and comfortable fit,

when using a tactical helmet; and it has a removable gasket (Facial Cavity™ Seal) for added defense against pollutants and irritants. This, matched with its symmetrical venting system and its NVG compatibility, the SPEAR is a solid and versatile addition to your arsenal of protective equipment.

## IMPACT PERFORMANCE

Founded on supplying military forces and law enforcement personnel with top-of-the-line ballistic eyewear, Wiley X continues to hold safety as our priority, making sure to meet international expectations and accredited test standards. This model passes the following tests: