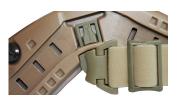

## **RAIL ATTACHMENT SYSTEM - RAS**

SOLD SEPARATI

ate Insert a

PRESCRIPTION CARRIER

SOLD SEPARATELY

The Rail Attachment System (RAS) makes it possible to integrate Wiley X goggles into your helmet rail system. The RAS includes two short straps with two RAS clips and two RAS bars to give a perfect fit for most of the ARC helmet rails availeable on the market.

Insert a prescription carrier into the goggles for corrected vision behind high impact protection.

RAIL ATTACHMENT CLIP

RAIL ATTACHMENT BAR

WEIGHT (WITHOUT PRESCRIPTION LENSES): 3 GRAM