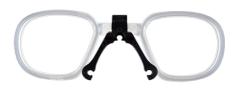

Insert a prescription carrier into the goggles for corrected vision behind high impact protection.

RAIL ATTACHMENT CLIP

RAIL ATTACHMENT BAR

WEIGHT (WITHOUT PRESCRIPTION LENSES): 3 GRAM