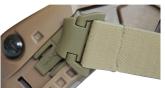

## **SPEAR**

MIL-PRF-32432A STANAG 2920/4296 ANSI Z.87 EN166B

When creating SPEAR, we took the traditional goggle format and added purpose-driven features to maximize comfort and protection. It has a SPEAR Elastic Strap with Tri-Glide System to adjust length and quick release key connections; it is compatible with the Wiley X ARC Rail Attachment System (RAS), providing you a secure and comfortable fit,

when using a tactical helmet; and it has a removable gasket (Facial Cavity™ Seal) for added defense against pollutants and irritants. This, matched with its symmetrical venting system and its NVG compatibility, the SPEAR is a solid and versatile addition to your arsenal of protective equipment.